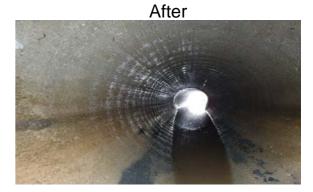

## Narrative Description of Project:

Cleaned out (9) catch basins. Jetted (5) crossline pipes and (4) driveway pipes.

| 2016-306A / PRI Vacuum Truck     | Labor | Labor      | Equipment | Material | Contractor | Indirect |            |
|----------------------------------|-------|------------|-----------|----------|------------|----------|------------|
|                                  | Hours | Cost       | Cost      | Cost     | Cost       | Labor    | Total Cost |
| AUDIT / Audit Project            | 0.5   | \$11.75    | \$0.00    | \$0.00   | \$0.00     | \$6.62   | \$18.36    |
| CBCO / Catch basin - clean out   | 20.0  | \$457.60   | \$633.64  | \$35.15  | \$0.00     | \$297.00 | \$1,423.39 |
| DPJT / Driveway Pipe - Jetted    | 16.0  | \$369.72   | \$78.12   | \$40.72  | \$0.00     | \$240.84 | \$729.40   |
| PRRECON / Project Reconnaissance | 2.0   | \$45.76    | \$8.68    | \$9.90   | \$0.00     | \$29.70  | \$94.04    |
| SD / Soft Digging                | 12.0  | \$279.44   | \$52.08   | \$48.45  | \$0.00     | \$182.96 | \$562.93   |
| 2016-306A / PRI Vacuum Truck     | 50.5  | \$1,164.27 | \$772.52  | \$134.22 | \$0.00     | \$757.12 | \$2,828.12 |
| Sub Total                        |       |            |           |          |            |          |            |
|                                  |       |            |           |          |            |          |            |
|                                  |       |            |           |          |            |          |            |
| Grand Total                      | 50.5  | \$1,164.27 | \$772.52  | \$134.22 | \$0.00     | \$757.12 | \$2,828.12 |